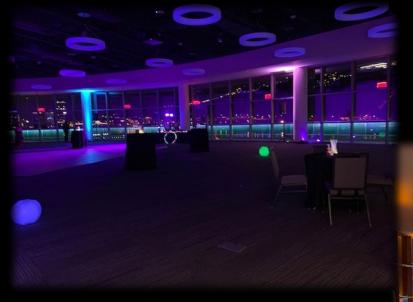

## POINTVIEW HALL

- HOLDS UP TO 250 GUESTS. - INCLUDES FURNITURE, BASIC AV, SECURITY, CUSTODIAL SERVICES AND A SPECIAL EVENT ASSISTANT.