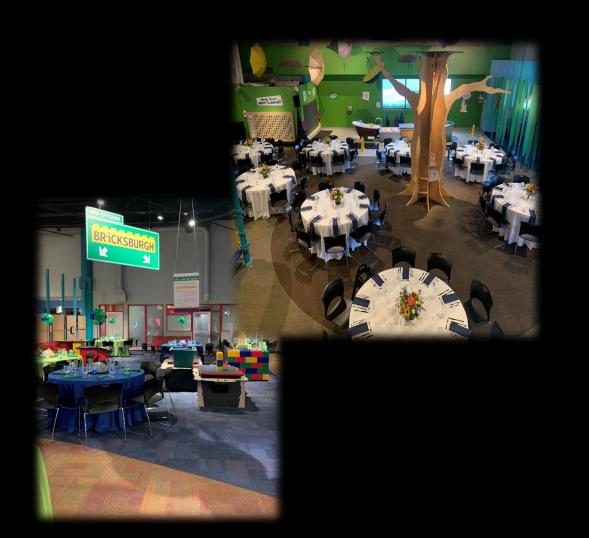

### FULL BUILDING AND OTHER SPACES

- HOLDS UP TO 700 GUESTS - INCLUDES FURNITURE, BASIC AV, SECURITY, CUSTODIAL SERVICES AND A SPECIAL EVENT ASSISTANT. - AVAILABLE BASED ON CARNEGIE SCIENCE CENTER OPERATING SCHEDULE