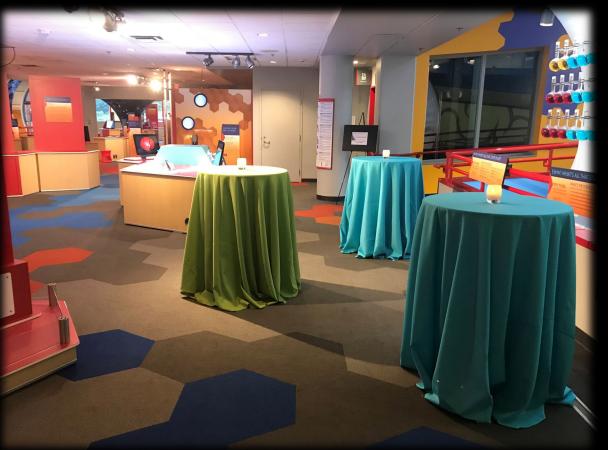

## 2ND FLOOR EXHIBIT

- HOLDS UP TO 175 GUESTS

- INCLUDES FURNITURE, BASIC AV, SECURITY, CUSTODIAL SERVICES AND A SPECIAL EVENT ASSISTANT.
- INCLUDES MARS EXHIBIT, BUHL LOBBY AND MINIATURE RAILROAD AND VILLAGE (BASED ON MAINTENANCE SCHEDULE)
- AVAILABLE AFTER 6:00PM