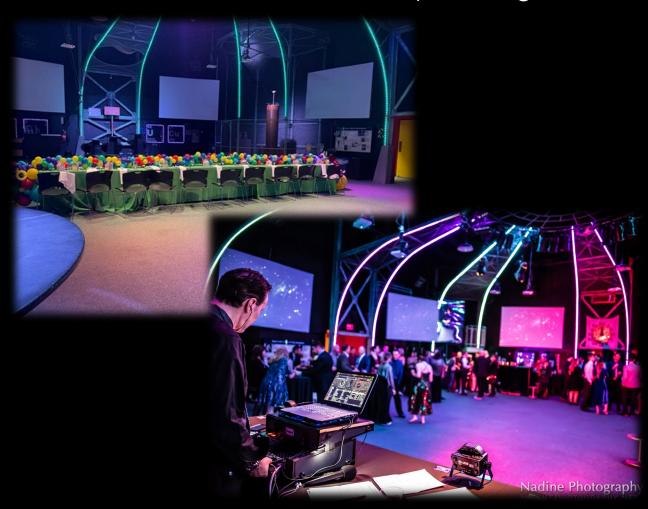

# 4<sup>TH</sup> FLOOR EXHIBIT

- HOLDS UP TO 175 GUESTS
- INCLUDES FURNITURE, BASIC AV, SECURITY, CUSTODIAL SERVICES AND A SPECIAL EVENT ASSISTANT.
   ABLE TO ADD ON WORKS THEATER (PICTURED BELOW) FOR ADDITIONAL SPACE.
- AVAILABLE AFTER 6:00PM

**Works Theater** - holds up to 100 guests