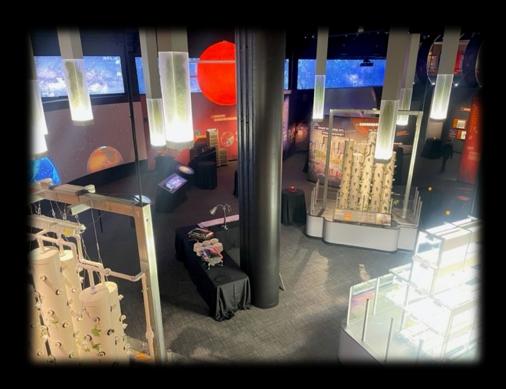

# 3<sup>RD</sup> FLOOR EXHIBIT

- HOLDS UP TO 60 GUESTS - INCLUDES FURNITURE, BASIC AV, SECURITY, CUSTODIAL SERVICES AND A SPECIAL EVENT ASSISTANT. - AVAILABLE AFTER 6:00PM

# 4<sup>TH</sup> FLOOR EXHIBIT

- HOLDS UP TO 175 GUESTS
- INCLUDES FURNITURE, BASIC AV, SECURITY, CUSTODIAL SERVICES AND A SPECIAL EVENT ASSISTANT.
   ABLE TO ADD ON WORKS THEATER (PICTURED BELOW) FOR ADDITIONAL SPACE.
- AVAILABLE AFTER 6:00PM