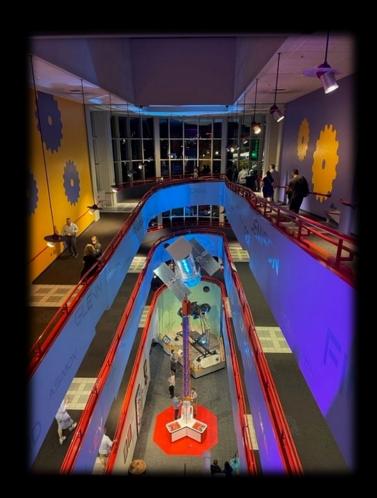

# 4<sup>TH</sup> FLOOR EXHIBIT

- HOLDS UP TO 175 GUESTS
- INCLUDES FURNITURE, BASIC AV, SECURITY, CUSTODIAL SERVICES AND A SPECIAL EVENT ASSISTANT.
   ABLE TO ADD ON WORKS THEATER (PICTURED BELOW) FOR ADDITIONAL SPACE.
- AVAILABLE AFTER 6:00PM

**Works Theater** - holds up to 100 guests