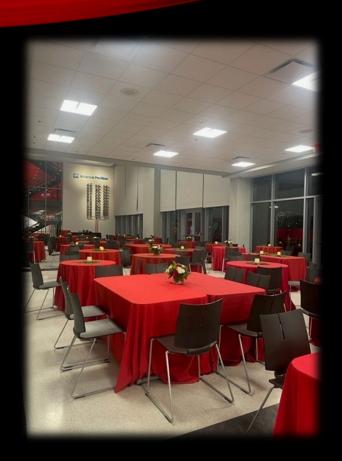

## POINTVIEW HALL

- HOLDS UP TO 250 GUESTS. - INCLUDES FURNITURE, BASIC AV, SECURITY, CUSTODIAL SERVICES AND A SPECIAL EVENT ASSISTANT.