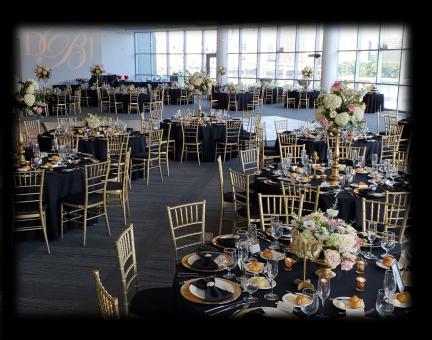

## POINTVIEW HALL

- HOLDS UP TO 250 GUESTS. - INCLUDES FURNITURE, BASIC AV, SECURITY, CUSTODIAL SERVICES AND A SPECIAL EVENT ASSISTANT.