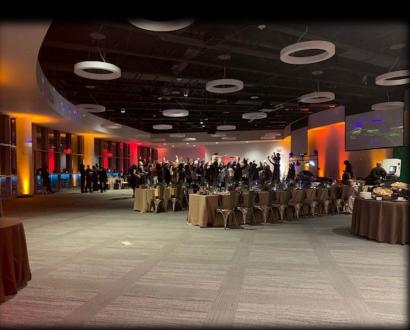

### FULL BUILDING AND OTHER SPACES

- HOLDS UP TO 700 GUESTS - INCLUDES FURNITURE, BASIC AV, SECURITY, CUSTODIAL SERVICES AND A SPECIAL EVENT ASSISTANT. - AVAILABLE BASED ON CARNEGIE SCIENCE CENTER OPERATING SCHEDULE