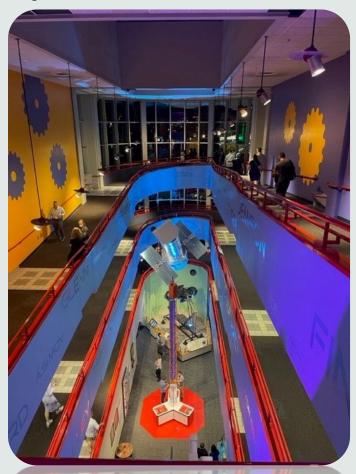

#### 2nd Floor Exhibit

- holds up to 175 guests
- includes furniture, basic AV, security, custodial services and a special event assistant.
- includes Mars Exhibit, Buhl Lobby and Miniature Railroad and Village (based on maintenance schedule)
- available after 6:00pm

#### 4th Floor Exhibit

- holds up to 175 guests
- includes furniture, basic AV, security, custodial services and a special event assistant.
- able to add on Works Theater (pictured below) for additional space.
- available after 6:00pm