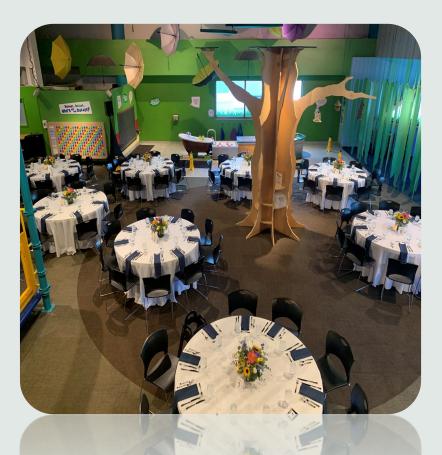

#### PointView Hall

- holds up to 300 guests
- includes furniture, basic AV, security, custodial services and a special event assistant.
- available for breakfast events, luncheons and dinners.