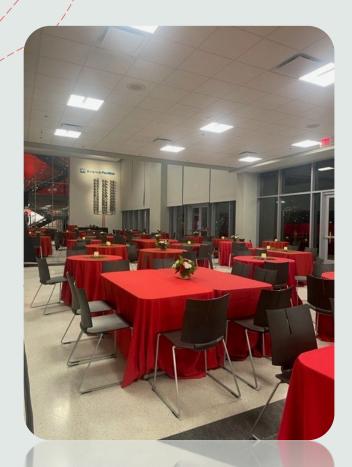

#### Rossin ABC

- Holds up to 70 guests

#### Tull AB Carnegie AB

- Holds up to 35 guestsSame look as Rossin ABC