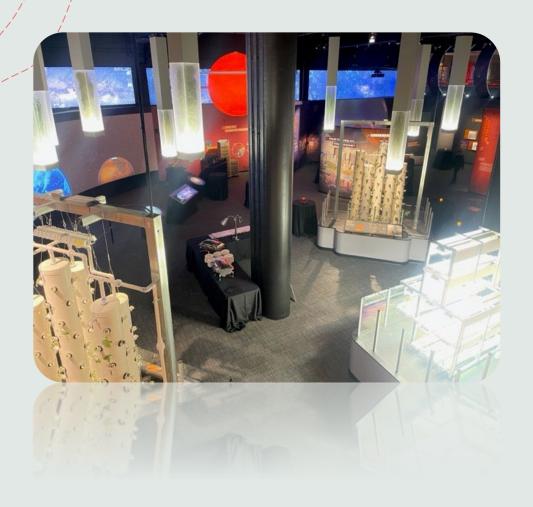

#### 2nd Floor Exhibit

- holds up to 175 guests
- includes furniture, basic AV, security, custodial services and a special event assistant.
- includes Mars Exhibit, Buhl Lobby and Miniature Railroad and Village (based on maintenance schedule)
- available after 6:00pm