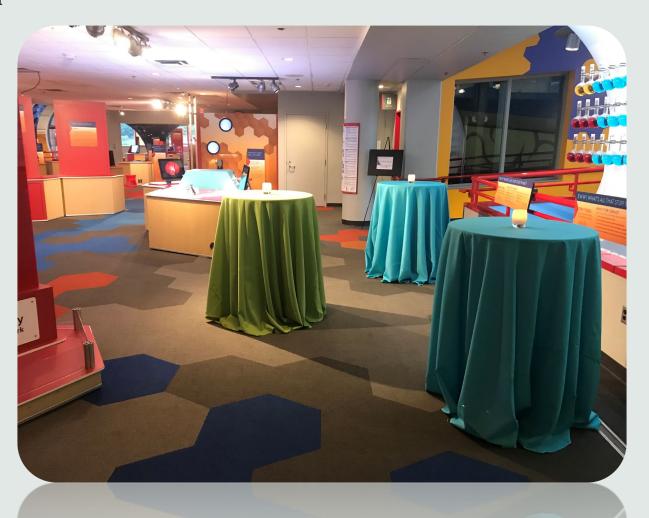

#### 2nd Floor Exhibit

- holds up to 175 guests
- includes furniture, basic AV, security, custodial services and a special event assistant.
- includes Mars Exhibit, Buhl Lobby and Miniature Railroad and Village (based on maintenance schedule)
- available after 6:00pm