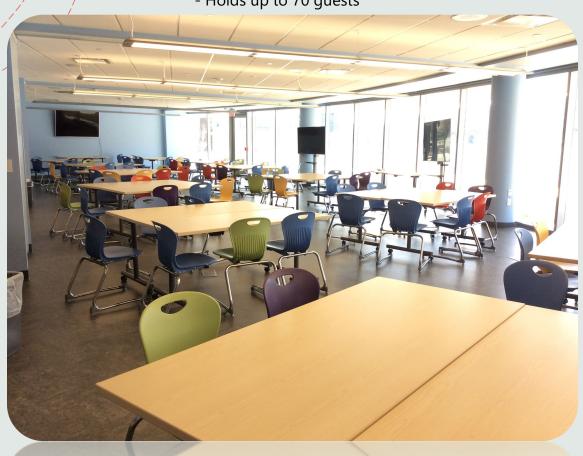

#### FedEx Classrooms

- holds from 10-70 guests
- /- includes furniture, basic AV, security, custodial services and a special event assistant.