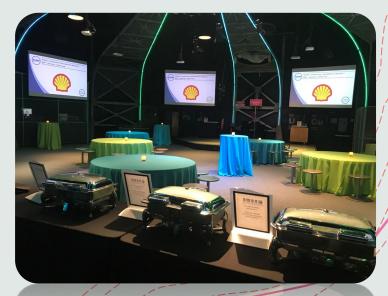

#### 4th Floor Exhibit

- holds up to 175 guests
- includes furniture, basic AV, security, custodial services and a special event assistant.
- able to add on Works Theater (pictured below) for additional space.
- available after 6:00pm

#### **Works Theater**

- holds up to 100 guests