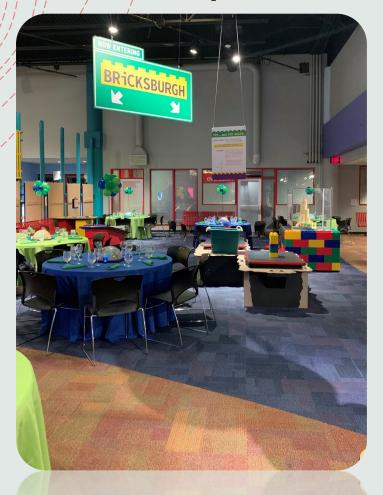

#### 4th Floor Exhibit

- holds up to 175 guests
- includes furniture, basic AV, security, custodial services and a special event assistant.
- able to add on Works Theater (pictured below) for additional space.
- available after 6:00pm