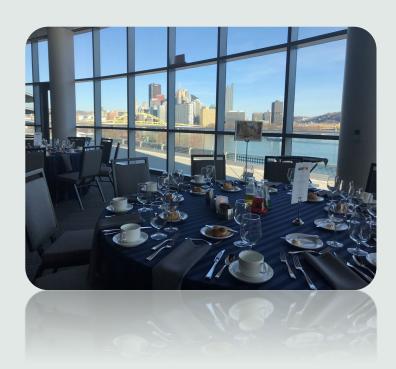

### Science Stage

- holds up to 300 guests
- includes furniture, basic AV, security, custodial services and a special event assistant.
- available after 6:00pm (daytime availability on a case by case basis.