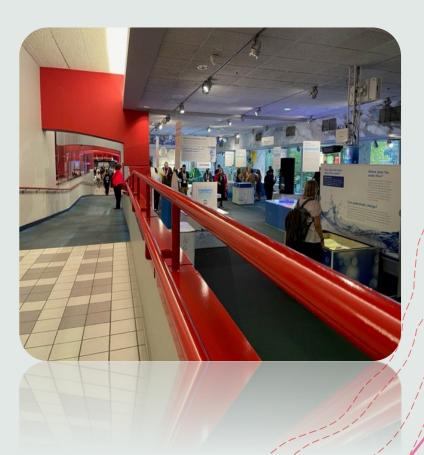

### 3<sup>rd</sup> Floor Exhibit

- holds up to 60 guests
- includes furniture, basic AV, security, custodial services and a special event assistant.
- available after 6:00pm