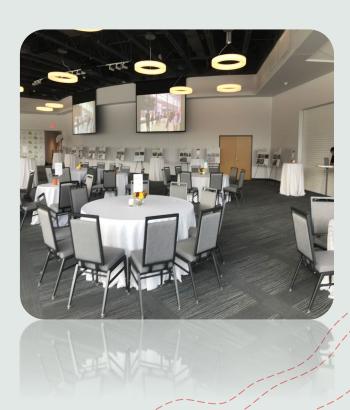

#### 4th Floor Exhibit

- holds up to 175 guests
- includes furniture, basic AV, security, custodial services and a special event assistant.
- able to add on Works Theater (pictured below) for additional space.
- available after 6:00pm