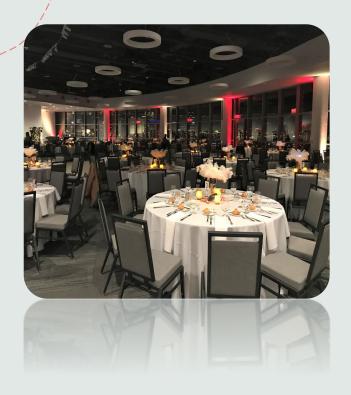

#### PointView Hall

- holds up to 300 guests
- includes furniture, basic AV, security, custodial services and a special event assistant.
- available for breakfast events, luncheons and dinners.